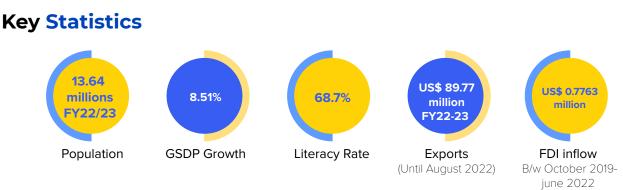

# Jammu & Kashmir

awfficacy



Key Statistics Graph representation

# Snap Shot

- · Largest producer of coir and coconut in India
- Highest optic fibre cable penetration and second highest tele-density in India
- · Cochin International airport is the world's 1st fully solar powered airport

## **Policies and Schemes**

- > Jammu and Kashmir State Industrial Policy
- Jammu and Kashmir Export Promotion Policy
- Jammu and Kashmir Industrial Development Corporation (JKIDC)
- Market Intervention Scheme (MIS)

## Advantages

### Vibrant floriculture sector

- Production of 31.45 thousand metric tonnes of flowers during 2018-19
- Asia's largest tulip garden
- Ideal climate for floriculture and an enormous assortment of flora and fauna

### World famous handicrafts industry

- Growth of Silk industry
- Handicraft promotion s